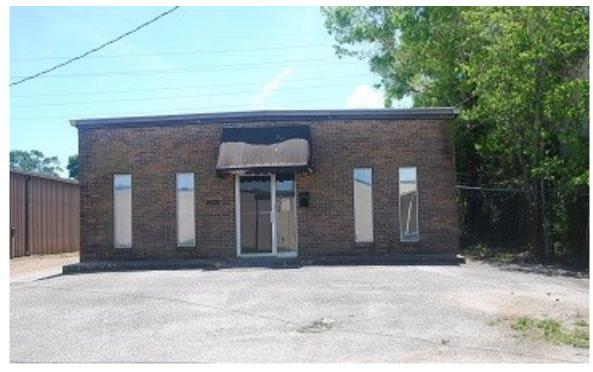

## OFFICE WAREHOUSE FOR SALE/LEASE

| Location:             | 2469 Eslava Creek Parkway  |
|-----------------------|----------------------------|
|                       | Mobile, AL                 |
| Land area:            | 50± feet x 164± feet       |
| <b>Building size:</b> | 2,400 ± sq ft              |
|                       | 800± sq ft office space    |
|                       | 1,600± sq ft heated/cooled |
|                       | shop area with acoustical  |
|                       | ceiling                    |
| Zoning:               | B-3                        |
| Lease Rate:           | <b>\$1,200 per month</b>   |
| Sale Price:           | \$139,500                  |
|                       |                            |