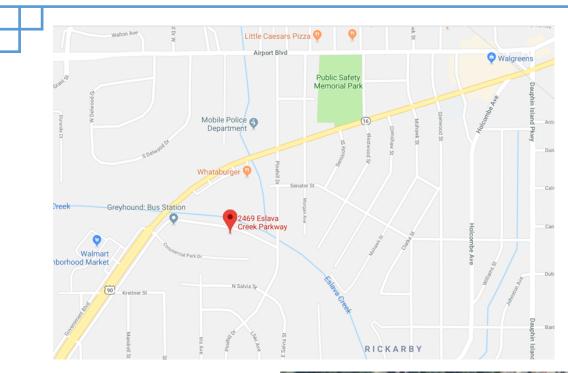

## OFFICE WAREHOUSE FOR SALE/LEASE

| Location:             | 2469 Eslava Creek Parkway  |
|-----------------------|----------------------------|
|                       | Mobile, AL                 |
| Land area:            | 50± feet x 164± feet       |
| <b>Building size:</b> | 2,400 ± sq ft              |
|                       | 800± sq ft office space    |
|                       | 1,600± sq ft heated/cooled |
|                       | shop area with acoustical  |
|                       | ceiling                    |
| Zoning:               | B-3                        |
| Lease Rate:           | <b>\$1,200 per month</b>   |
| Sale Price:           | \$139,500                  |
|                       |                            |