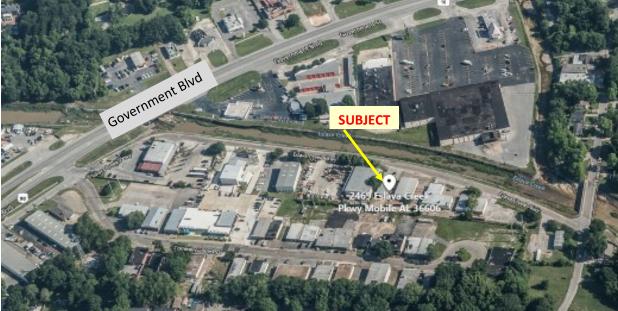

## OFFICE WAREHOUSE FOR SALE/LEASE

| Location:             | 2469 Eslava Creek Parkway  |
|-----------------------|----------------------------|
|                       | Mobile, AL                 |
| Land area:            | 50± feet x 164± feet       |
| <b>Building size:</b> | 2,400 ± sq ft              |
|                       | 800± sq ft office space    |
|                       | 1,600± sq ft heated/cooled |
|                       | shop area with acoustical  |
|                       | ceiling                    |
| Zoning:               | B-3                        |
| Lease Rate:           | <b>\$1,200 per month</b>   |
| Sale Price:           | \$139,500                  |
|                       |                            |